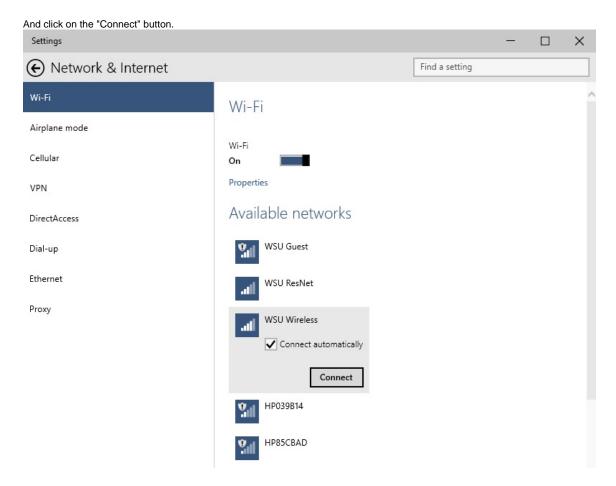

## WiFi - Connecting a Windows 10 Computer to WSU Wireless

## WiFi - Connecting a Windows 10 computer to WSU Wireless



Update & recovery Windows Update, backup, recovery







The system will prompt you for your Username and Password. Put in your Network ID and Password the same way you would sign into MyWSU. Settings Network & Internet Find a setting Wi-Fi Wi-Fi Airplane mode Wi-Fi Cellular On Properties VPN Available networks DirectAccess WSU Guest Dial-up Ethernet WSU ResNet Proxy WSU Wireless Enter your user name and password Jser name Password Cancel OK Settings X Network & Internet Find a setting Wi-Fi Airplane mode Wi-Fi Cellular On Properties VPN Available networks DirectAccess WSU Guest Dial-up Ethernet WSU ResNet Proxy WSU Wireless Verifying and connecting Cancel HP039B14 HP85CBAD