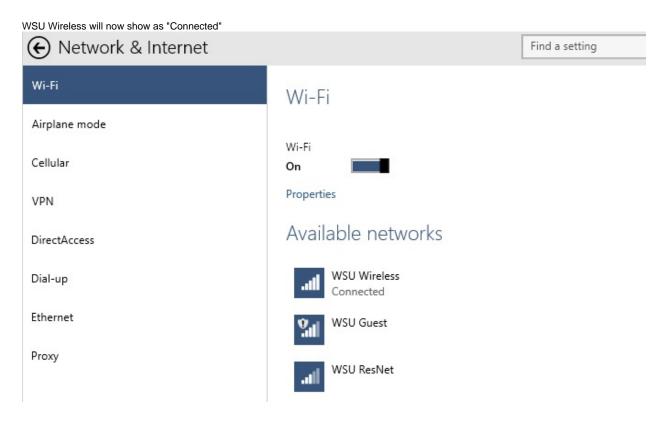

## WiFi - Connecting a Windows 10 computer to WSU Wireless

Update & recovery Windows Update, backup, recovery

The system will prompt you for your Username and Password. Put in your Network ID and Password the same way you would sign into MyWSU. Settings Network & Internet Find a setting Wi-Fi Wi-Fi Airplane mode Wi-Fi Cellular On Properties VPN Available networks DirectAccess WSU Guest Dial-up Ethernet WSU ResNet Proxy WSU Wireless Enter your user name and password Jser name Password Cancel OK Settings X Network & Internet Find a setting Wi-Fi Airplane mode Wi-Fi Cellular On Properties VPN Available networks DirectAccess WSU Guest Dial-up Ethernet WSU ResNet Proxy WSU Wireless Verifying and connecting Cancel HP039B14 HP85CBAD