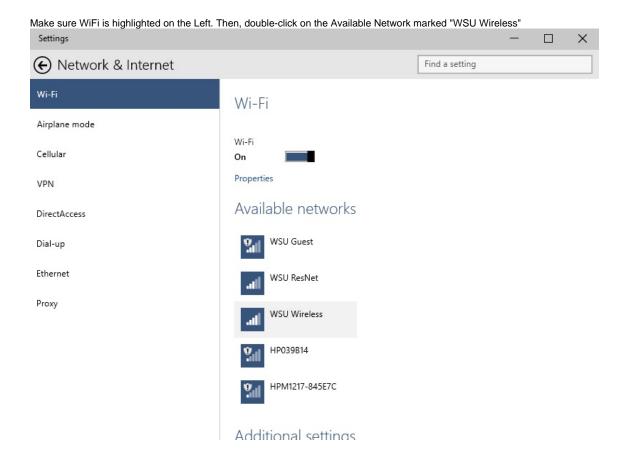

## WiFi - Connecting a Windows 10 Computer to WSU Wireless

## WiFi - Connecting a Windows 10 computer to WSU Wireless



Update & recovery Windows Update, backup, recovery







The system will prompt you for your Username and Password. Put in your Network ID and Password the same way you would sign into MyWSU. Settings Network & Internet Find a setting Wi-Fi Wi-Fi Airplane mode Wi-Fi Cellular On Properties VPN Available networks DirectAccess WSU Guest Dial-up Ethernet WSU ResNet Proxy WSU Wireless Enter your user name and password Jser name Password Cancel OK Settings X Network & Internet Find a setting Wi-Fi Airplane mode Wi-Fi Cellular On Properties VPN Available networks DirectAccess WSU Guest Dial-up Ethernet WSU ResNet Proxy WSU Wireless Verifying and connecting Cancel HP039B14 HP85CBAD