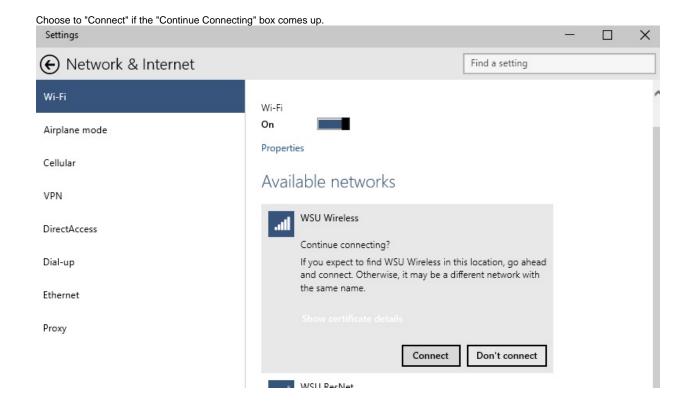

- Connecting a Windows 10 Computer to WSU Wireless

## WiFi - Connecting a Windows 10 computer to WSU Wireless



Update & recovery Windows Update, backup, recovery







The system will prompt you for your Username and Password. Put in your Network ID and Password the same way you would sign into MyWSU. Settings Network & Internet Find a setting Wi-Fi Wi-Fi Airplane mode Wi-Fi Cellular On Properties VPN Available networks DirectAccess WSU Guest Dial-up Ethernet WSU ResNet Proxy WSU Wireless Enter your user name and password Jser name Password Cancel OK Settings X Network & Internet Find a setting Wi-Fi Airplane mode Wi-Fi Cellular On Properties VPN Available networks DirectAccess WSU Guest Dial-up Ethernet WSU ResNet Proxy WSU Wireless Verifying and connecting Cancel HP039B14 HP85CBAD