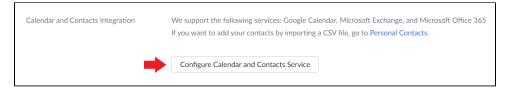

# Step-by-step guide

- 1. Go to https://wsu.zoom.us/profile and sign in using your WSU credentials
- 2. Under your Zoom Profile page, scroll down until you find the following section:

Click 'Configure Calendar and Contact Service' - NOTE: If you have already synced your contacts and calendar previously, you will need to select the 'Delete' option, then select Connect.