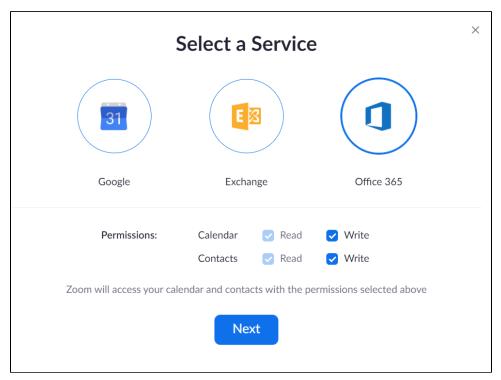

3. Click on 'Office 365', check the boxes shown in the image below, and then click 'Next":

4. You should now see the following information shown in the image below:

NOTE: Do no check the 'I'm the admin and I'm consenting on behalf of the company' option, this will result in an error or your calendar /contacts not syncing.