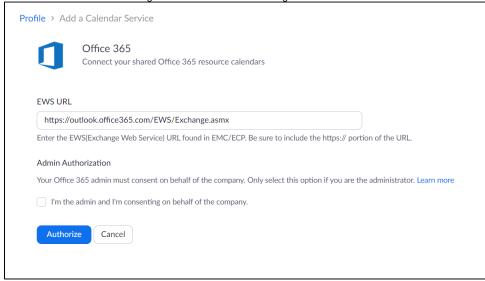

3. Click on 'Office 365', check the boxes shown in the image below, and then click 'Next":

4. You should now see the following information shown in the image below:

NOTE: Do no check the 'I'm the admin and I'm consenting on behalf of the company' option, this will result in an error or your calendar /contacts not syncing.

Click 'Authorize' and you will be brought to the WSU login portal (unless you have already logged in to the WSU portal in the same browser session). If prompted with option for Exchange or EWS, Choose the 'Office 365' option, and select 'Authorize with OAuth 2.0.