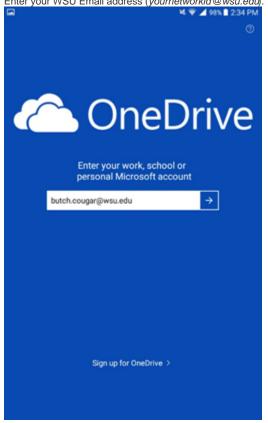

## OneDrive: How to Install Microsoft OneDrive on an Android Device

How to install Microsoft OneDrive on an Android device.

2. Enter your WSU Email address (yournetworkid@wsu.edu).

3. It will take you to WSU's Sign In Page. Sign in with your Network ID and Password.