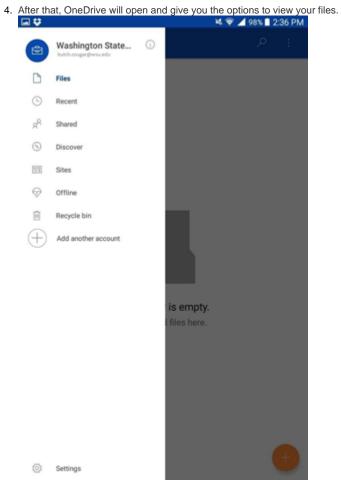

## OneDrive: How to Install Microsoft OneDrive on an Android Device

How to install Microsoft OneDrive on an Android device.

2. Enter your WSU Email address (yournetworkid@wsu.edu).

3. It will take you to WSU's Sign In Page. Sign in with your Network ID and Password.