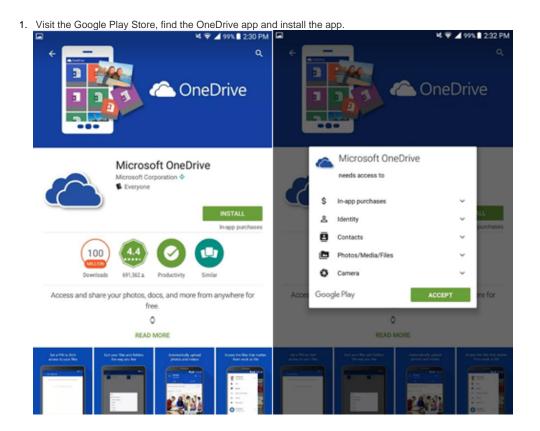

## **OneDrive - How to Install Microsoft OneDrive on an Android Device**

## OneDrive: How to Install Microsoft OneDrive on an Android Device

How to install Microsoft OneDrive on an Android device.

2. Enter your WSU Email address (yournetworkid@wsu.edu).

3. It will take you to WSU's Sign In Page. Sign in with your Network ID and Password.