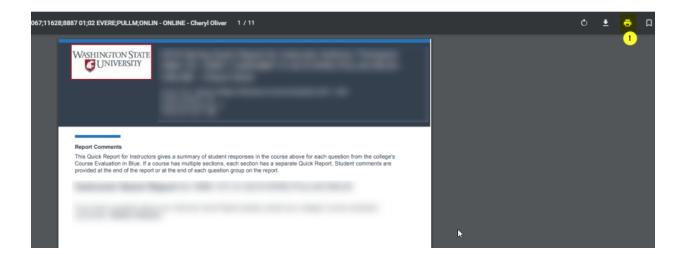

ps://wsu.bluera.com/wsu/rdrpl.aspx?rid=d8646bc2-b764-4a07-a057-36332f87eacc&crid=cb1d0c24-eac9-449a-99e0-5d9aa1161509&lang=en-US&repos

- 2.) Once the report is downloaded, click on the file. If you are using Chrome, it will open up in a new window.
- 3.) In the upper left corner, there is a printer Icon. Click this to print with your computer default settings.