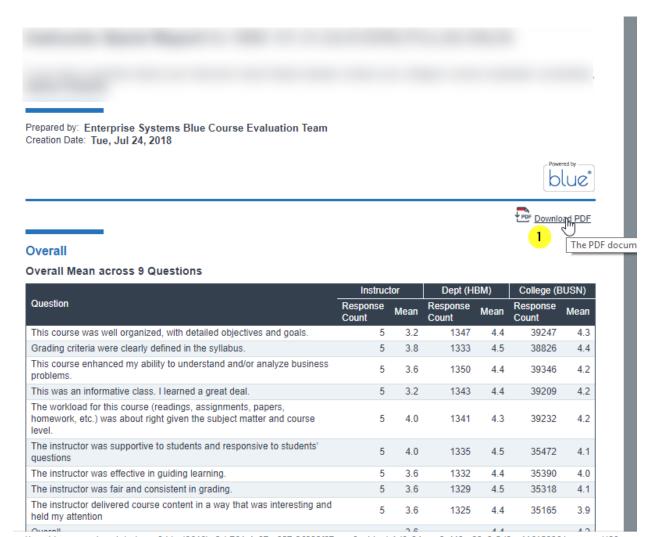

## **BLUE - Print PDF of Reports**

Issue: How does an instructor print the pdf of their Blue reports?

Solution: Sign into Blue and follow the instructions below.

1.) When the user opens a report inside of Blue, there is a PDF download link on the upper right side. Click this link to download a pdf version of the report.